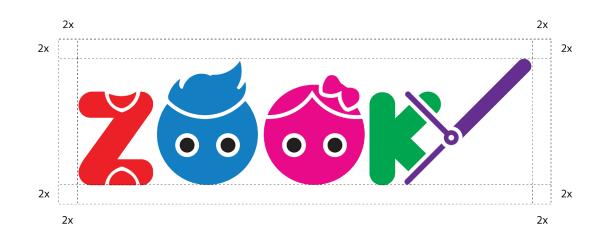

#### **Exclusion Zone**

The logo is based on the golden ratio rules that make symbol balanced.