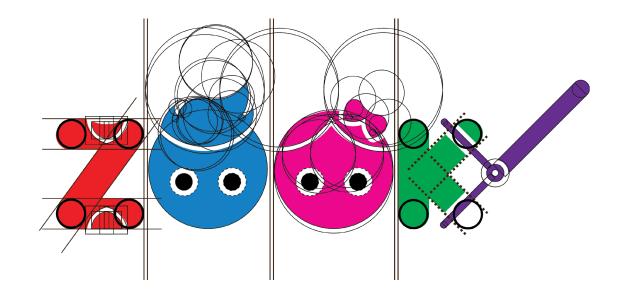

### Structure

The logo is based on the golden ratio rules that make symbol balanced.