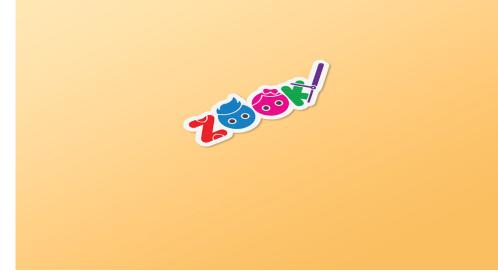

**Logo** Meaning

Zooky is all about time for kids so, logo is the combo of sand clock, boy, girl and the clock/watch hands.