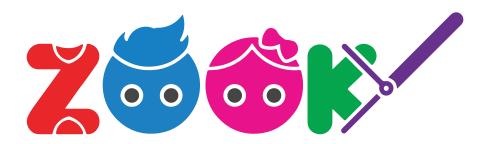

**Logo** Meaning

Zooky is all about time for kids so, logo is the combo of sand clock, boy, girl and the clock/watch hands.